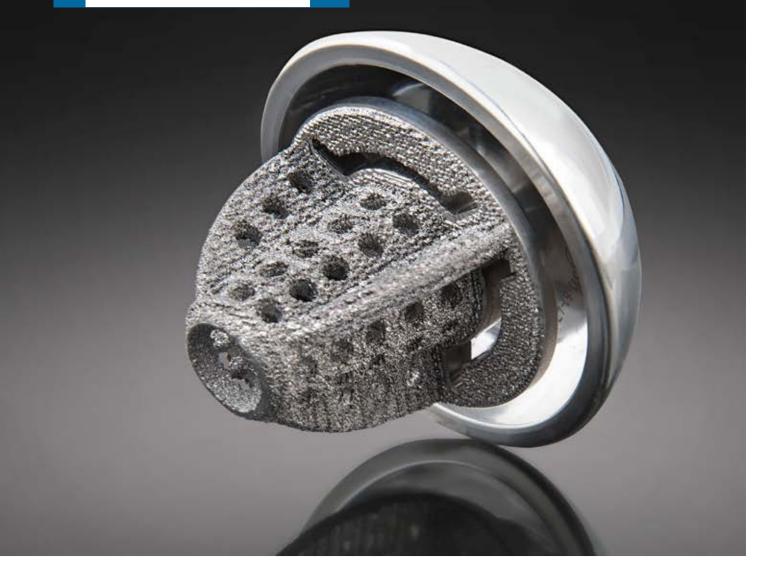

## equinoxe

**Stemless Shoulder System** 

**Exactech**®

The Equinoxe® Stemless Shoulder is a bone-conserving prosthesis designed for anatomic total shoulder arthroplasty. The 3D printed porous structure is designed for biologic fixation, and the bone cage is designed to promote bone through-growth.

### 3D PRINTED POROUS STRUCTURE

- Three-dimensional-printed porous structure with optimized pore size, count and porosity designed for biologic fixation.
- Unique bone cage designed to promote bone-through growth.

#### **STABILITY & FIXATION**

 Tapered finned cage is designed for initial fixation and rotational stability.

Exactech, Inc. is proud to have offices and distributors around the globe. For more information about Exactech products available in your country, please visit www.exac.com.